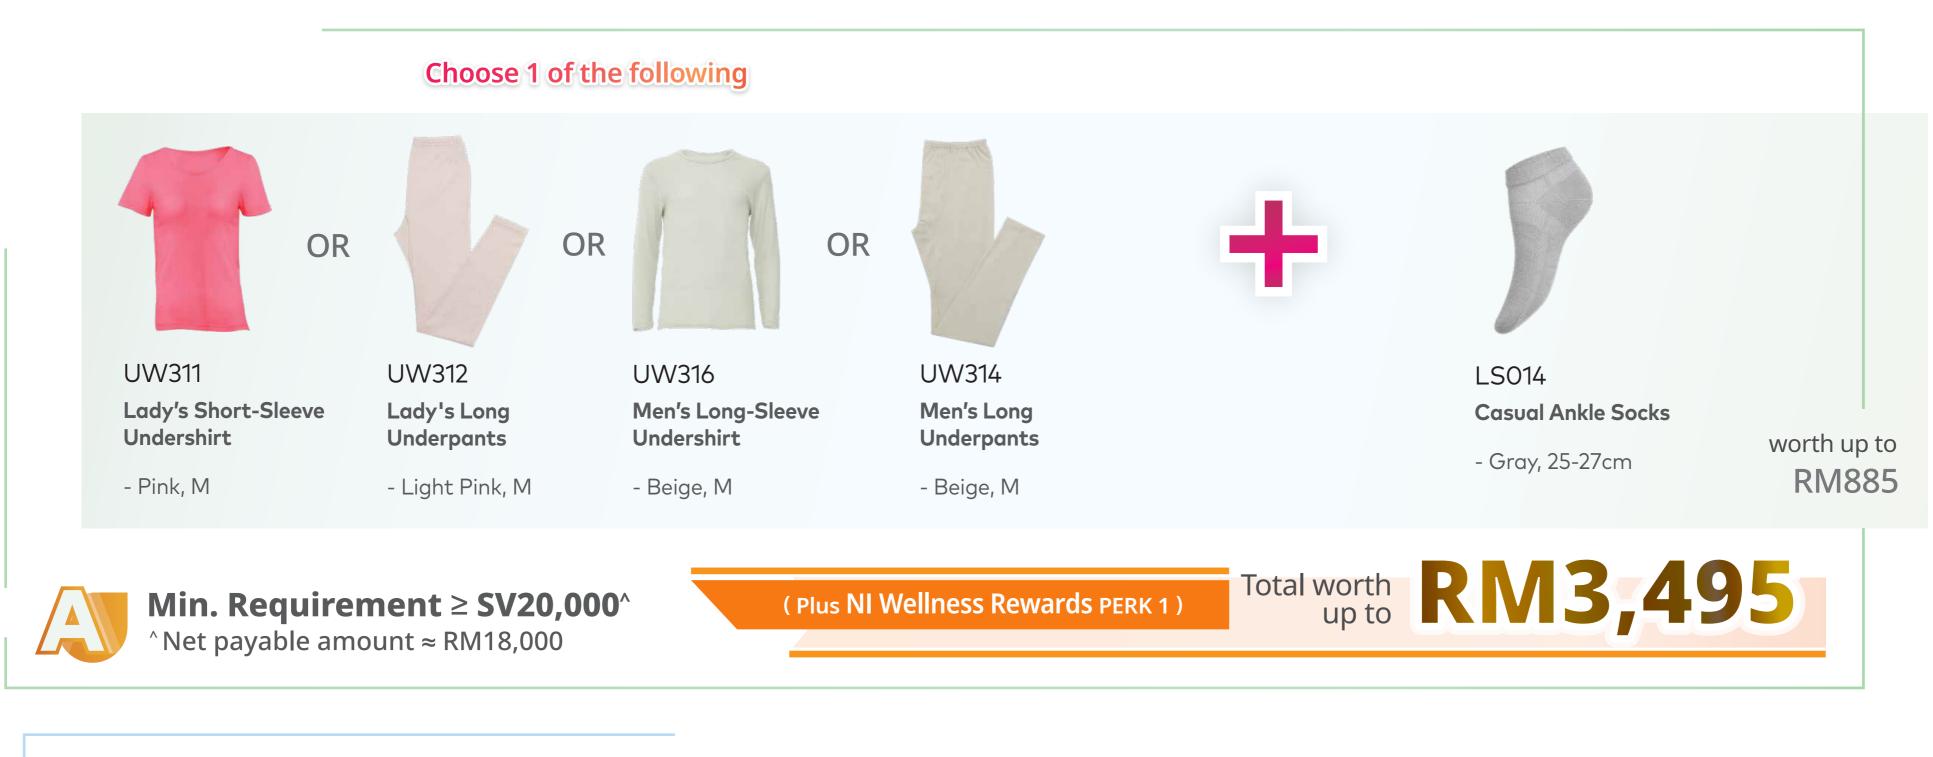

### Min. Requirement ≥ SV7,200<sup>^</sup> <sup>^</sup>Net payable amount ≈ RM6,480

(Plus NI Wellness Rewards PERK 2)