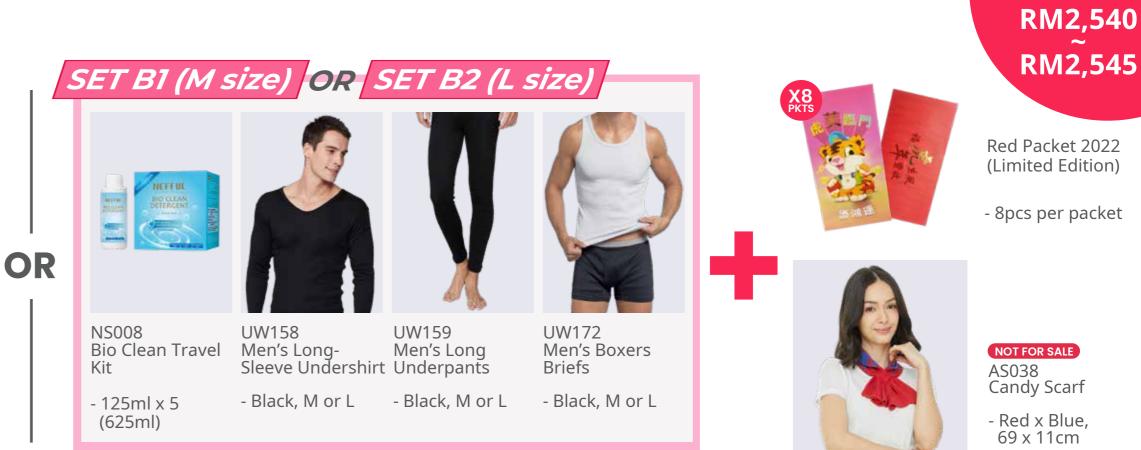

- Beige, M or L

Red Packet 2022 (Limited Edition)

**Gifts worth** from

- 8pcs per packet

PERK 2 Min. Requirement: SV18,100<sup>^</sup> <sup>^</sup>Net payable amount: approximately RM16,290

AS034 Cloth (2 Per Pack)

- White, 60 x 17cm Chiffon Shawl - Pink,

170 x 79cm

NOT FOR SALE AS038 Candy Scarf - Red x Blue, 69 x 11cm

- 8pcs per packet

**Gifts worth RM1,215** 

SG014 Ankle Support (1 Pair/Pk)

- Gray, M or L

Min. Requirement: SV5,400<sup>^</sup> <sup>^</sup>Net payable amount: approximately RM4,860

**Gifts worth RM495** 

AS012 NEORON<sup>®</sup> Body Wrap - Royal Blue, 70 x 27cm

PERK 3

Red Packet 2022 (Limited Edition)

- 8pcs per packet