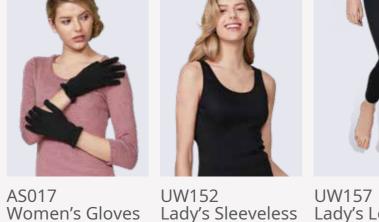

AS012 AS017 NEORON<sup>®</sup> Body Wrap - Black, Free Size - White,

70 x 27cm

UW152 UW157 Lady's Sleeveless Lady's Long Underpants Undershirt - Black, M or L - Black, M or L UW606 Women's High-**Rise Panties** (2 Pcs Set)