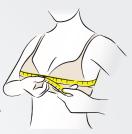

### Step 2

Measure Your Bust Size

Pull a measuring tape around the fullest part of your breasts.

### 測量上胸圍方法

使用縫紉捲尺沿乳房最豐滿 ( 處繞一圈,取得上胸圍尺寸。