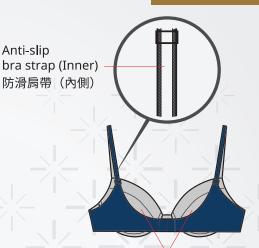

### UW701

The minimalist design features on-trend styles Selvedge bands offer clean support on smooth long line bras which are the key fits for an optimal sculpting effect and excellent support.

簡約流行的設計風格,搭配素雅的防滑肩帶,完美支撐托高、突顯身形立 體曲線,穿出時尚迷人的內在美。

### 蕾絲

尼龍83%、彈性纖維17%

Inner cup lining is made with NEORON® fiber 罩杯裏層採妮美龍纖維製成