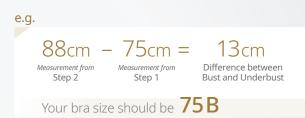

### Step 3

Get Your Bra Size

Subtract the measurements of your underbust size from your bust size, match the difference in value with the following table to find your cup size and refer to the size chart for the right bra.

### 計算您的罩杯尺碼

將上胸圍減去下胸圍,依照以下「罩杯尺寸表」, 找出對應之差值,並參考尺寸參考表單挑選正確的 胸罩尺寸。

### 例子

88cm -

75 cm =

13cm

步驟2所得之 步驟 上胸圍尺寸 下胸

步驟1所得之 下胸圍尺寸

上胸圍與下胸圍 的差值

您的胸罩尺碼應為 **75**B