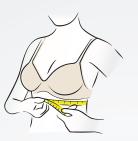

### Step 1

Measure Your Underbust Size

Pull a measuring tape around your underbust with a measuring tape at level.

### 測量下胸圍方法

使用縫紉捲尺貼緊下胸圍水平 沿繞一圈,取得下胸圍尺寸。