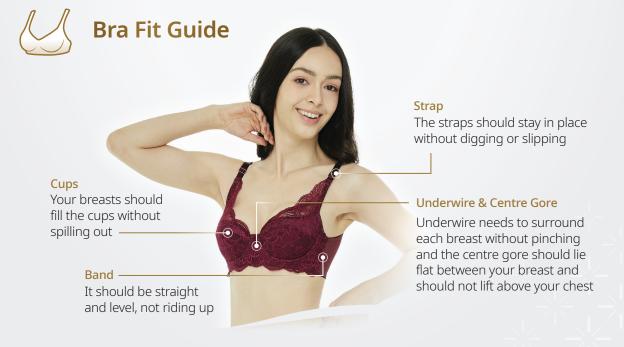

### 肩帶

肩帶應調整到剛好束緊的長度, 適度鬆緊的肩帶應不深陷肩膀 肌膚或不輕易滑落

### 置杯

您的胸部應該要舒適地固定在 罩杯內部,罩杯應完整服貼包覆 胸部,不應有空隙或溢出 ——

### 圍帶 —

圍帶應水平貼合及環繞身 體,且不應該有任何上移、 下滑或高低不一的情況

### 鋼圈與脊心

穿戴胸罩時,鋼圈應貼覆於胸部 底緣及側緣,完整撐托;脊心貼合 胸骨,但不擠壓胸部