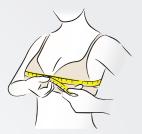

### Step 2

Measure Your Bust Size

Pull a measuring tape around the fullest part of your breasts.

### 測量上胸圍方法

使用縫紉捲尺沿乳房最豐滿 ( 處繞一圈,取得上胸圍尺寸。