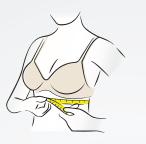

### Step 1

Measure Your Underbust Size

Pull a measuring tape around your underbust with a measuring tape at level.

### 測量下胸圍方法

使用縫紉捲尺貼緊下胸圍水平 沿繞一圈,取得下胸圍尺寸。