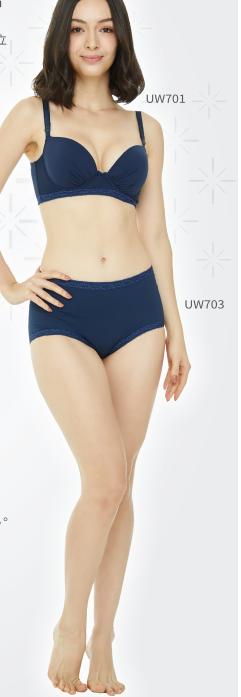

### UW701

The minimalist design features on-trend styles Selvedge bands offer clean support on smooth long line bras which are the key fits for an optimal sculpting effect and excellent support.

簡約流行的設計風格,搭配素雅的防滑肩帶,完美支撐托高、突顯身形立 體曲線,穿出時尚迷人的內在美。

Size 尺寸 Unit Price 售價 Sales Volume 業績 70A/B/C/D 75A/B/C/D **RM 750** 833 80A/B/C/D 85A/B/C/D 90B/C/D 75E/80E 900 **RM 810** 85E/90E

Blue / 藍色

### UW703

Made with soft and comfortable material with great elasticity, provides a comfortable full bottom coverage. The matte and shine combination adds to the comfortable wearing sensation.

霧面感材質設計,柔軟舒適,彈性絕佳、輕暖包覆,細心呵護您的私密肌。

Size 尺寸 Unit Price 售價 Sales Volume 業績

**RM 390** 433 M, L **RM 420** 467 LL

Scuffing and pilling may occur through friction caused through use and washing. In these cases, lint remover is recommended

Malaysia 馬來西亞